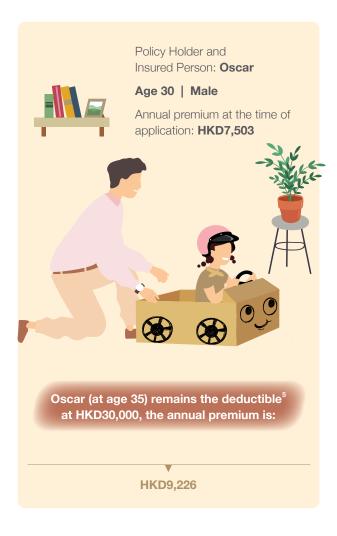

## **Illustrative Example**

Bobby and Oscar, both holding stable jobs, are protected by their employers' group medical insurances. However, concerned about the inadequate coverage of their employers' group medical insurances, they enrolled in **SmartViva Flexi VHIS** to secure flexible and comprehensive medical coverage and fill up the gaps of their employers' group medical insurances.

Bobby (at age 50) removes the deductible<sup>5</sup>, the annual premium becomes:

HKD17,367 (HKD30,000 deductible<sup>5</sup>)

HKD28,696 (HKD 0 deductible<sup>5</sup>)

Later, both Bobby and Oscar are unfortunately diagnosed with colorectal cancer, and have to undergo surgeries as well as chemotherapy and radiotherapy as recommended by their doctors to reduce the recurrence risk of colorectal cancer. SmartViva Flexi VHIS provides cashless treatment<sup>7,8</sup>, Bobby and Oscar can focus on receiving treatment without worrying about the burden of the medical expenses. Their eligible expenses are as follows:

With full reimbursement\* of medical expenses under SmartViva Flexi VHIS, Bobby and Oscar can focus on the treatment and recovery without worrying about the high medical expenses incurred.

\* Oscar may make a claim with his employer's group medical insurances to cover the deductible⁵ payments under SmartViva Flexi VHIS – hence freeing him of any payments for the medical services received.